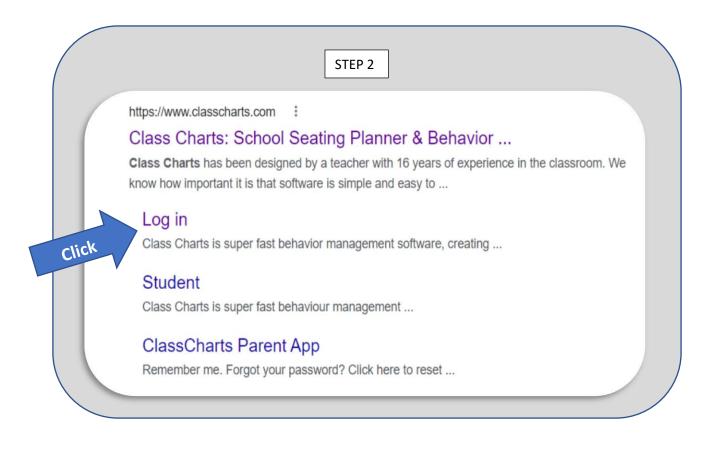

## How to access school emails?

|   | (            |           |           | 2                 | Type 'class charts' into<br>google ( <b>chrome</b> if<br>possible but any<br>browser will suffice) |
|---|--------------|-----------|-----------|-------------------|----------------------------------------------------------------------------------------------------|
| 0 | Class charts | <u>_</u>  |           | 5                 | J.                                                                                                 |
|   | Microsoft Of | Arbor MIS | Web Store | +<br>Add shortcut |                                                                                                    |



| ter pupil dbes                                                                                                                                         | rucis        |                                |                                 |                |                  |               | STEP          | 3           |     |         |           |       |   |
|--------------------------------------------------------------------------------------------------------------------------------------------------------|--------------|--------------------------------|---------------------------------|----------------|------------------|---------------|---------------|-------------|-----|---------|-----------|-------|---|
| Enter pupil code<br>Enter pupil code<br>(This should be so<br>(This should be