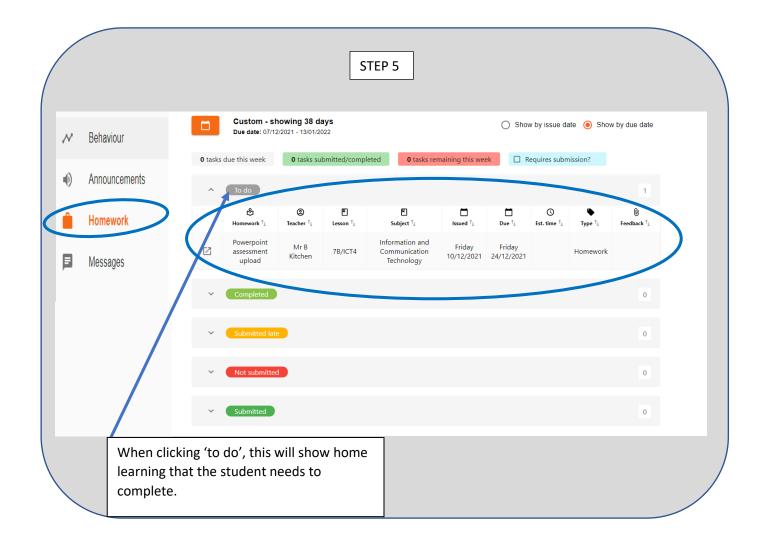

Click the arrow for more information about the home learning tasks.

|                                       | STEP 8                         |        |                       |               |
|---------------------------------------|--------------------------------|--------|-----------------------|---------------|
| Open                                  |                                |        |                       | <u> </u>      |
| ← → ~ ↑ <mark> </mark>                | -2021 > Year 7 science         | ~ Č    | Search Year 7 science | Q             |
| Organise 🔻 New folder                 |                                |        | •== <b>•</b>          |               |
| Lesson 1 ^ Name                       | ^                              | Status | Date modified         | Туре          |
| 📙 Lesson 2 😰 Anir                     | mal and Plant Cells PowerPoint | S      | 07/10/2020 08:21      | Microsoft Por |
| Logins and Adm                        |                                |        |                       |               |
| <ul> <li>OneDrive - Red Kr</li> </ul> |                                |        |                       |               |
| This PC                               | 7 science cover                | ~      | All Files             | >             |
| This PC                               | 7 science cover                | ~      | All Files             | ~             |
| This PC Network                       | 7 science cover                | ~      | All Files<br>Open     | ~<br>Cancel   |
| This PC Network                       | 7 science cover                | ~      |                       | ~             |
| This PC                               |                                | ~      |                       | ~             |
| This PC Network                       | le and                         | ~      |                       | ~             |