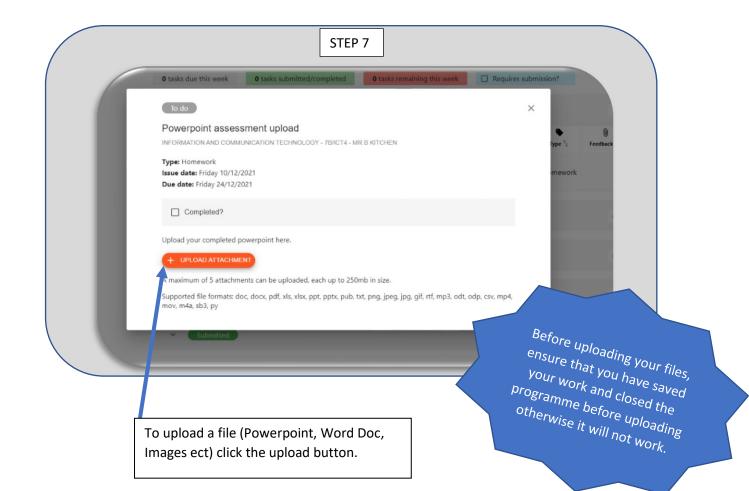

Click the arrow for more information about the home learning tasks.

|                                       | STEP 8                         |        |                       |               |
|---------------------------------------|--------------------------------|--------|-----------------------|---------------|
| Open                                  |                                |        |                       | <u> </u>      |
| ← → ~ ↑ <mark> </mark>                | -2021 > Year 7 science         | ~ Č    | Search Year 7 science | Q             |
| Organise 🔻 New folder                 |                                |        | •== <b>•</b>          |               |
| Lesson 1 ^ Name                       | ^                              | Status | Date modified         | Туре          |
| 📙 Lesson 2 😰 Anir                     | mal and Plant Cells PowerPoint | S      | 07/10/2020 08:21      | Microsoft Por |
| Logins and Adm                        |                                |        |                       |               |
| <ul> <li>OneDrive - Red Kr</li> </ul> |                                |        |                       |               |
| This PC                               | 7 science cover                | ~      | All Files             | >             |
| This PC                               | 7 science cover                | ~      | All Files             | ~             |
| This PC Network                       | 7 science cover                | ~      | All Files<br>Open     | ~<br>Cancel   |
| This PC Network                       | 7 science cover                | ~      |                       | ~             |
| This PC                               |                                | ~      |                       | ~             |
| This PC Network                       | le and                         | ~      |                       | ~             |