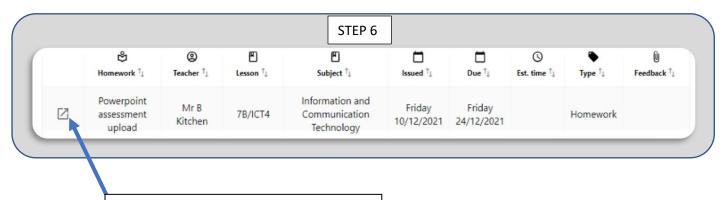

Click the arrow for more information about the home learning tasks.

|                                       | STEP 8                         |        |                       |               |
|---------------------------------------|--------------------------------|--------|-----------------------|---------------|
| Open                                  |                                |        |                       | <u> </u>      |
| ← → ~ ↑ <mark> </mark>                | -2021 > Year 7 science         | ~ Č    | Search Year 7 science | Q             |
| Organise 🔻 New folder                 |                                |        | •== <b>•</b>          |               |
| Lesson 1 ^ Name                       | ^                              | Status | Date modified         | Туре          |
| 📙 Lesson 2 😰 Anir                     | mal and Plant Cells PowerPoint | S      | 07/10/2020 08:21      | Microsoft Por |
| Logins and Adm                        |                                |        |                       |               |
| <ul> <li>OneDrive - Red Kr</li> </ul> |                                |        |                       |               |
| This PC                               | 7 science cover                | ~      | All Files             | >             |
| This PC                               | 7 science cover                | ~      | All Files             | ~             |
| This PC Network                       | 7 science cover                | ~      | All Files<br>Open     | ~<br>Cancel   |
| This PC Network                       | 7 science cover                | ~      |                       | ~             |
| This PC                               |                                | ~      |                       | ~             |
| This PC Network                       | le and                         | ~      |                       | ~             |