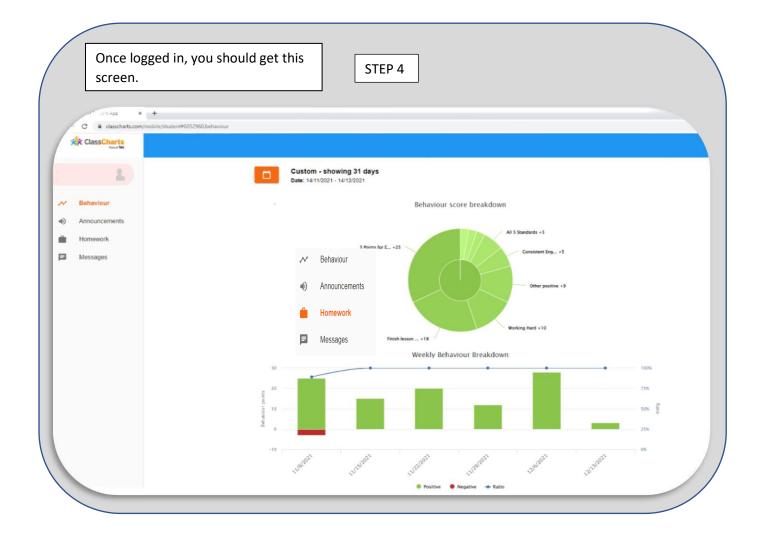

| Sat           | enter the c |     |         |           |       | K |
|                                                                                                                                                        | Date of Date | of birt<br>e of b<br>Mon<br>27 | h:<br>irth<br>Dece<br>Tue<br>28 | <b>Wed</b> 29  | <b>Thu</b><br>30 | Fri<br>1      | Sat<br>2      | 5           |     |         |           |       | K |
|                                                                                                                                                        | Date of Date | Mon<br>27<br>4                 | h:<br>irth<br>Dece<br>28<br>5   | Wed<br>29<br>6 | Thu<br>30<br>7   | Fri<br>1<br>8 | Sat<br>2<br>9 | enter the c |     |         |           |       | K |







Click the arrow for more information about the home learning tasks.



|                                       | STEP 8                         |        |                       |               |
|---------------------------------------|--------------------------------|--------|-----------------------|---------------|
| Open                                  |                                |        |                       | <u> </u>      |
| ← → ~ ↑ <mark> </mark>                | -2021 > Year 7 science         | ~ Č    | Search Year 7 science | Q             |
| Organise 🔻 New folder                 |                                |        | •== <b>•</b>          |               |
| Lesson 1 ^ Name                       | ^                              | Status | Date modified